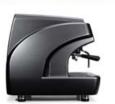

# 2 GROUP - WHITE | BLACK | RED / STAINLESS STEEL

### 2 GROUP

| Dimensions | 75.5 x 58.6 x 53 cm | Boiler capacity | 12 L |
|------------|---------------------|-----------------|------|
| Weight     | 65Kg                | Steam wands     | 2    |
| Voltage    | 240V - 50Hz         | Hot water doses | 2    |
| Power      | 3000 or 4000W       |                 |      |