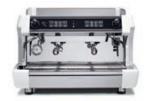

# 3 GROUP - WHITE | BLACK | RED / STAINLESS STEEL

2 GROUP - COMPACT WHITE / STAINLESS STEEL

| Dimensions | 59.5 x 58.5 x 53 cm | Boiler capacity | 8 L |
|------------|---------------------|-----------------|-----|
| Weight     | 50Kg                | Steam wands     | 1   |
| Voltage    | 240V - 50Hz         | Hot water doses | 2   |
| Power      | 2565W               |                 |     |

# 3 GROUP

| Dimensions | 96.5 x 58.5 x 53 cm | Boiler capacity | 17 L |
|------------|---------------------|-----------------|------|
| Weight     | 78Kg                | Steam wands     | 2    |
| Voltage    | 240V - 50Hz         | Hot water doses | 3    |
| Power      | 5365W               |                 |      |

Machine comes with high groups as standard. Customising available.

Available (only) in the following colours:

| WHITE /         | BLACK /         | RED /           |
|-----------------|-----------------|-----------------|
| STAINLESS STEEL | STAINLESS STEEL | STAINLESS STEEL |