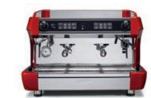

# 3 GROUP - WHITE | BLACK | RED / STAINLESS STEEL

2 GROUP - COMPACT WHITE / STAINLESS STEEL

| Dimensions | 59.5 x 58.5 x 53 cm | Boiler capacity | 8 L |
|------------|---------------------|-----------------|-----|
| Weight     | 50Kg                | Steam wands     | 1   |
| Voltage    | 240V - 50Hz         | Hot water doses | 2   |
| Power      | 2565W               |                 |     |

# 3 GROUP

| Dimensions | 96.5 x 58.5 x 53 cm | Boiler capacity | 17 L |
|------------|---------------------|-----------------|------|
| Weight     | 78Kg                | Steam wands     | 2    |
| Voltage    | 240V - 50Hz         | Hot water doses | 3    |
| Power      | 5365W               |                 |      |

Machine comes with high groups as standard. Customising available.

Available (only) in the following colours:

| WHITE /         | BLACK /         | RED /           |
|-----------------|-----------------|-----------------|
| STAINLESS STEEL | STAINLESS STEEL | STAINLESS STEEL |