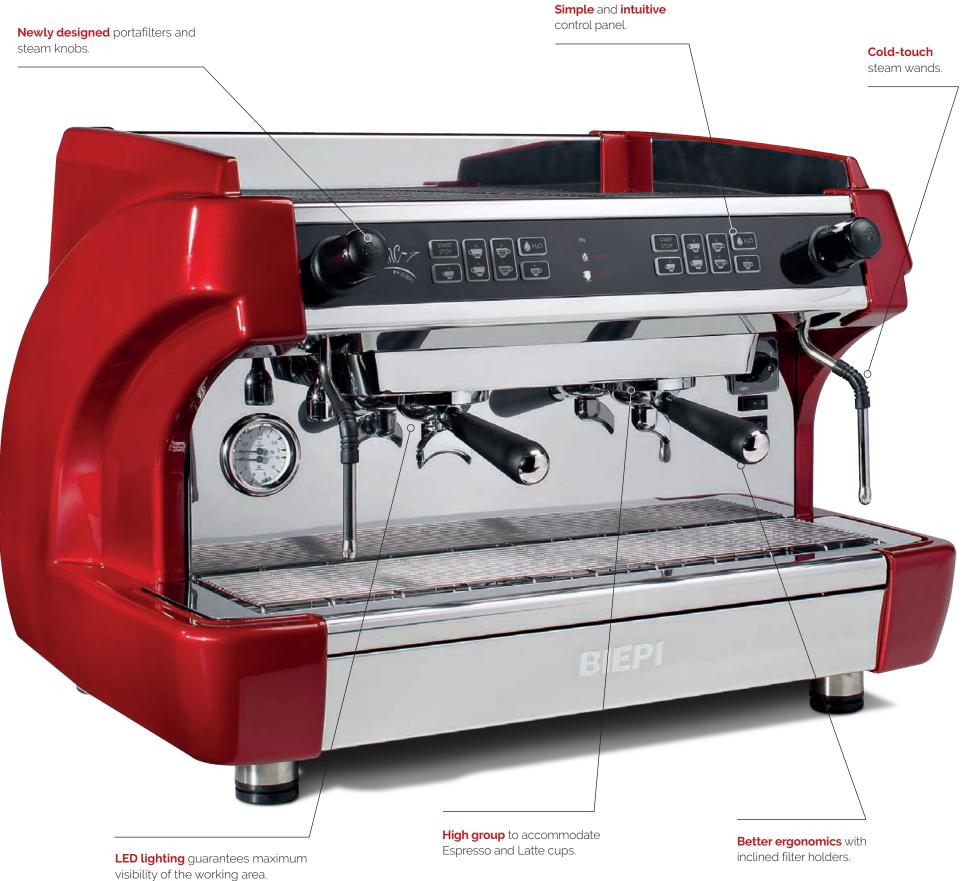

# MC-1

MC-1 is the professional espresso coffee machine designed to celebrate the Italian coffee tradition.

Stylish and trendy looking, in polished stainless steel with sleek sides in baydur, it has a microprocessor for precise programming of coffee and hot water doses and is available in several versions to suit different service requirements.

Machine comes with high groups as standard. Customising available.

Available (only) in the following colours:

WHITE / BLACK / RED /
STAINLESS STEEL STAINLESS STEEL STAINLESS STEEL

Machine comes with high groups as standard. Customising available.

Available (only) in the following colours:

| WHITE /         | BLACK /         | RED /           |
|-----------------|-----------------|-----------------|
| STAINLESS STEEL | STAINLESS STEEL | STAINLESS STEEL |