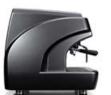

# 2 GROUP - WHITE | BLACK | RED / STAINLESS STEEL

Machine comes with high groups as standard. Customising available.

Available (only) in the following colours:

WHITE / BLACK / RED /
STAINLESS STEEL STAINLESS STEEL STAINLESS STEEL