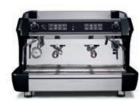

# 3 GROUP - WHITE | BLACK | RED / STAINLESS STEEL

2 GROUP - COMPACT WHITE / STAINLESS STEEL

| Dimensions | 59.5 x 58.5 x 53 cm | Boiler capacity | 8 L |
|------------|---------------------|-----------------|-----|
| Weight     | 50Kg                | Steam wands     | 1   |
| Voltage    | 240V - 50Hz         | Hot water doses | 2   |
| Power      | 2565W               |                 |     |

# 3 GROUP

| Dimensions | 96.5 x 58.5 x 53 cm | Boiler capacity | 17 L |
|------------|---------------------|-----------------|------|
| Weight     | 78Kg                | Steam wands     | 2    |
| Voltage    | 240V - 50Hz         | Hot water doses | 3    |
| Power      | 5365W               |                 |      |

Machine comes with high groups as standard. Customising available.

Available (only) in the following colours:

| WHITE /         | BLACK /         | RED /           |
|-----------------|-----------------|-----------------|
| STAINLESS STEEL | STAINLESS STEEL | STAINLESS STEEL |