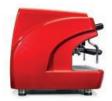

# 2 GROUP - WHITE | BLACK | RED / STAINLESS STEEL

### 2 GROUP

| Dimensions | 75.5 x 58.6 x 53 cm | Boiler capacity | 12 L |
|------------|---------------------|-----------------|------|
| Weight     | 65Kg                | Steam wands     | 2    |
| Voltage    | 240V - 50Hz         | Hot water doses | 2    |
| Power      | 3000 or 4000W       |                 |      |