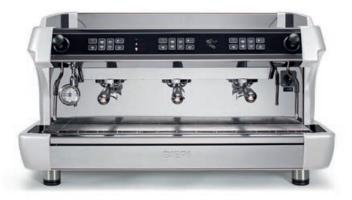

# 3 GROUP - WHITE | BLACK | RED / STAINLESS STEEL

2 GROUP - COMPACT WHITE / STAINLESS STEEL

| Dimensions | 59.5 x 58.5 x 53 cm | Boiler capacity | 8 L |
|------------|---------------------|-----------------|-----|
| Weight     | 50Kg                | Steam wands     | 1   |
| Voltage    | 240V - 50Hz         | Hot water doses | 2   |
| Power      | 2565W               |                 |     |

# 3 GROUP

| Dimensions | 96.5 x 58.5 x 53 cm | Boiler capacity | 17 L |
|------------|---------------------|-----------------|------|
| Weight     | 78Kg                | Steam wands     | 2    |
| Voltage    | 240V - 50Hz         | Hot water doses | 3    |
| Power      | 5365W               |                 |      |