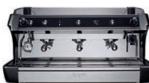

# 3 GROUP - WHITE | BLACK | RED / STAINLESS STEEL

2 GROUP - COMPACT WHITE / STAINLESS STEEL

| Dimensions | 59.5 x 58.5 x 53 cm | Boiler capacity | 8 L |
|------------|---------------------|-----------------|-----|
| Weight     | 50Kg                | Steam wands     | 1   |
| Voltage    | 240V - 50Hz         | Hot water doses | 2   |
| Power      | 2565W               |                 |     |

# 3 GROUP

| Dimensions | 96.5 x 58.5 x 53 cm | Boiler capacity | 17 L |
|------------|---------------------|-----------------|------|
| Weight     | 78Kg                | Steam wands     | 2    |
| Voltage    | 240V - 50Hz         | Hot water doses | 3    |
| Power      | 5365W               |                 |      |