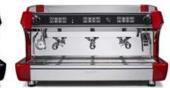

# 3 GROUP - WHITE | BLACK | RED / STAINLESS STEEL

2 GROUP - COMPACT WHITE / STAINLESS STEEL

| Dimensions | 59.5 x 58.5 x 53 cm | Boiler capacity | 8 L |
|------------|---------------------|-----------------|-----|
| Weight     | 50Kg                | Steam wands     | 1   |
| Voltage    | 240V - 50Hz         | Hot water doses | 2   |
| Power      | 2565W               |                 |     |

# 3 GROUP

| Dimensions | 96.5 x 58.5 x 53 cm | Boiler capacity | 17 L |
|------------|---------------------|-----------------|------|
| Weight     | 78Kg                | Steam wands     | 2    |
| Voltage    | 240V - 50Hz         | Hot water doses | 3    |
| Power      | 5365W               |                 |      |

Machine comes with high groups as standard. Customising available.

Available (only) in the following colours:

| WHITE /         | BLACK /         | RED /           |
|-----------------|-----------------|-----------------|
| STAINLESS STEEL | STAINLESS STEEL | STAINLESS STEEL |