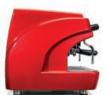

# 2 GROUP - WHITE | BLACK | RED / STAINLESS STEEL

Machine comes with high groups as standard. Customising available.

Available (only) in the following colours:

WHITE / BLACK / RED /
STAINLESS STEEL STAINLESS STEEL STAINLESS STEEL