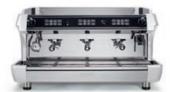

# 3 GROUP - WHITE | BLACK | RED / STAINLESS STEEL

2 GROUP - COMPACT WHITE / STAINLESS STEEL

| Dimensions | 59.5 x 58.5 x 53 cm | Boiler capacity | 8 L |
|------------|---------------------|-----------------|-----|
| Weight     | 50Kg                | Steam wands     | 1   |
| Voltage    | 240V - 50Hz         | Hot water doses | 2   |
| Power      | 2565W               |                 |     |

# 3 GROUP

| Dimensions | 96.5 x 58.5 x 53 cm | Boiler capacity | 17 L |
|------------|---------------------|-----------------|------|
| Weight     | 78Kg                | Steam wands     | 2    |
| Voltage    | 240V - 50Hz         | Hot water doses | 3    |
| Power      | 5365W               |                 |      |