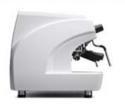

# 2 GROUP - WHITE | BLACK | RED / STAINLESS STEEL

Machine comes with high groups as standard. Customising available.

Available (only) in the following colours:

WHITE / BLACK / RED /
STAINLESS STEEL STAINLESS STEEL STAINLESS STEEL