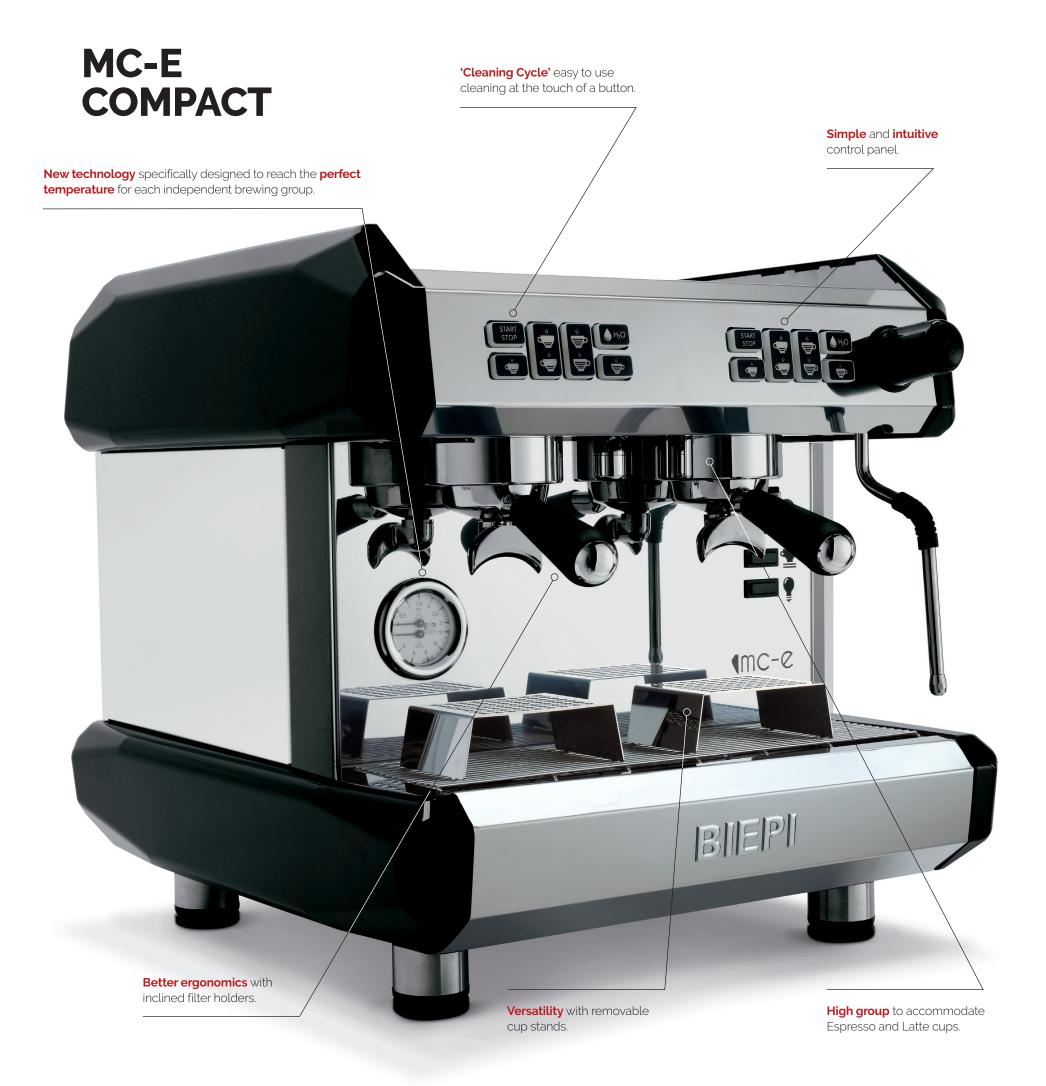

MC-E **COMPACT** 

Machine Specifications

The MC-E COMPACT coffee machine is available as two group only. Available in two colours.

COMPACT 2 GROUP - WHITE / STAINLESS STEEL

COMPACT 2 GROUP - BLACK / STAINLESS STEEL

## Optional Extras:

Portafilter and tamper kits for Dolce Gusto, Caffitaly and Lavazza.

Featuring minimalist design with real character and construction in polished stainless steel, this professional espresso machine is simple to use and reliable.

It features a microprocessor for easy programming of coffee and hot water doses.

Machine comes with high groups as standard. Customising available.

Available (only) in the following colours:

WHITE / STAINLESS STEEL

BLACK / STAINLESS STEEL