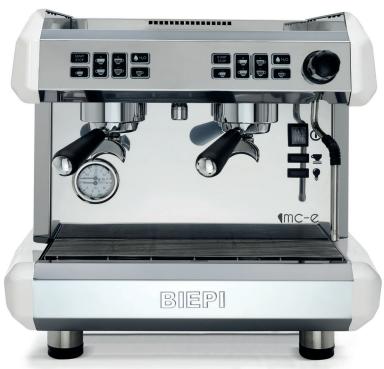

MC-E **COMPACT** 

Machine Specifications

The MC-E COMPACT coffee machine is available as two group only. Available in two colours.

COMPACT 2 GROUP - WHITE / STAINLESS STEEL

COMPACT 2 GROUP - BLACK / STAINLESS STEEL

Machine comes with high groups as standard. Customising available.

Available (only) in the following colours:

WHITE / STAINLESS STEEL

BLACK / STAINLESS STEEL