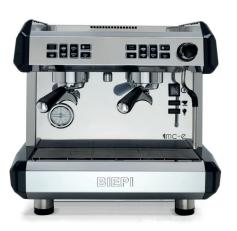

MC-E **COMPACT** 

Machine Specifications

The MC-E COMPACT coffee machine is available as two group only. Available in two colours.

COMPACT 2 GROUP - WHITE / STAINLESS STEEL

COMPACT 2 GROUP - BLACK / STAINLESS STEEL

Machine comes with high groups as standard. Customising available.

Available (only) in the following colours:

WHITE / STAINLESS STEEL

BLACK / STAINLESS STEEL