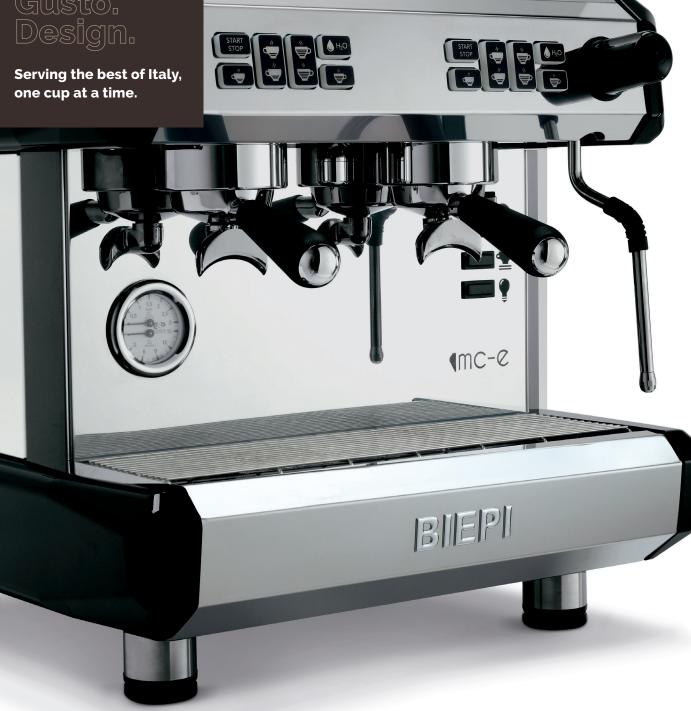

## Optional Extras:

Portafilter and tamper kits for Dolce Gusto, Caffitaly and Lavazza.

Featuring minimalist design with real character and construction in polished stainless steel, this professional espresso machine is simple to use and reliable.

It features a microprocessor for easy programming of coffee and hot water doses.