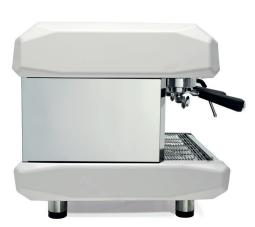

MC-E **COMPACT** 

Machine Specifications

The MC-E COMPACT coffee machine is available as two group only. Available in two colours.

COMPACT 2 GROUP - WHITE / STAINLESS STEEL

COMPACT 2 GROUP - BLACK / STAINLESS STEEL

Machine comes with high groups as standard. Customising available.

Available (only) in the following colours:

WHITE / STAINLESS STEEL

BLACK / STAINLESS STEEL