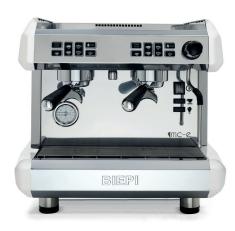

MC-E **COMPACT** 

Machine Specifications

The MC-E COMPACT coffee machine is available as two group only. Available in two colours.

COMPACT 2 GROUP - WHITE / STAINLESS STEEL

COMPACT 2 GROUP - BLACK / STAINLESS STEEL

Machine comes with high groups as standard. Customising available.

Available (only) in the following colours:

WHITE / STAINLESS STEEL

BLACK / STAINLESS STEEL